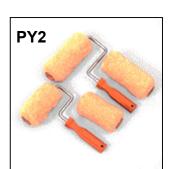

| Pile | reng | LIIS |
|------|------|------|
| PY2  | = 22 | mm   |
| SF = | 22 m | ım   |

| Name    | Art no.   | Width | Diameter | Pile lenght |
|---------|-----------|-------|----------|-------------|
| 140PY2  | 50-000171 | 140mm | 35mm     | 22mm        |
| 140PY2R | 50-000172 | 140mm | 35mm     | 22mm        |
| 180PY2  | 50-000173 | 180mm | 35mm     | 22mm        |
| 180PY2R | 50-000174 | 180mm | 35mm     | 22mm        |
| 140SF   | 50-000151 | 140mm | 35mm     | 22mm        |
| 140SFR  | 50-000152 | 140mm | 35mm     | 22mm        |
| 180SF   | 50-000153 | 180mm | 35mm     | 22mm        |
| 180SFR  | 50-000154 | 180mm | 35mm     | 22mm        |