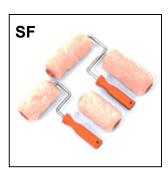

| Pile | reng | LIIS |
|------|------|------|
| PY2  | = 22 | mm   |
| SF = | 22 m | ım   |

| Name    | Art no.   | Width | Diameter | Pile lenght |
|---------|-----------|-------|----------|-------------|
| 140PY2  | 50-000171 | 140mm | 35mm     | 22mm        |
| 140PY2R | 50-000172 | 140mm | 35mm     | 22mm        |
| 180PY2  | 50-000173 | 180mm | 35mm     | 22mm        |
| 180PY2R | 50-000174 | 180mm | 35mm     | 22mm        |
| 140SF   | 50-000151 | 140mm | 35mm     | 22mm        |
| 140SFR  | 50-000152 | 140mm | 35mm     | 22mm        |
| 180SF   | 50-000153 | 180mm | 35mm     | 22mm        |
| 180SFR  | 50-000154 | 180mm | 35mm     | 22mm        |