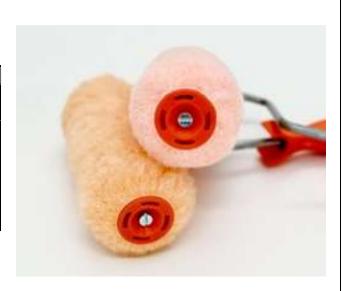

## Swedtool™ Synthetic Rollers High-quality roller tool for application of polyester

The Swedtool synthetic fibre rollers are intended for the application of polyester. All types are supplied with plastic bearings provided with four holes for easy cleaning with solvents. This design makes it easy to drain the roller head of fluids quickly and efficiently. The synthetic fibre roller is fitted onto the steel bend with a screw and a metal washer. The roller can be screwed out and on again for cleaning.

| Pile | reng | LIIS |
|------|------|------|
| PY2  | = 22 | mm   |
| SF = | 22 m | ım   |

| Name    | Art no.   | Width | Diameter | Pile lenght |
|---------|-----------|-------|----------|-------------|
| 140PY2  | 50-000171 | 140mm | 35mm     | 22mm        |
| 140PY2R | 50-000172 | 140mm | 35mm     | 22mm        |
| 180PY2  | 50-000173 | 180mm | 35mm     | 22mm        |
| 180PY2R | 50-000174 | 180mm | 35mm     | 22mm        |
| 140SF   | 50-000151 | 140mm | 35mm     | 22mm        |
| 140SFR  | 50-000152 | 140mm | 35mm     | 22mm        |
| 180SF   | 50-000153 | 180mm | 35mm     | 22mm        |
| 180SFR  | 50-000154 | 180mm | 35mm     | 22mm        |