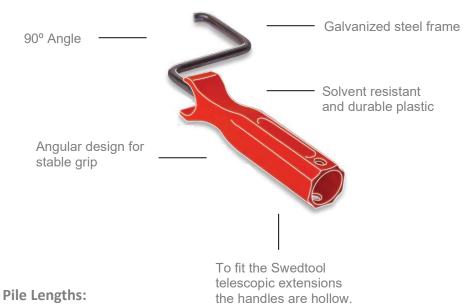

## Swedtool™ Synthetic Rollers High-quality roller tool for application of polyester

The Swedtool synthetic fibre rollers are intended for the application of polyester. All types are supplied with plastic bearings provided with four holes for easy cleaning with solvents. This design makes it easy to drain the roller head of fluids quickly and efficiently. The synthetic fibre roller is fitted onto the steel bend with a screw and a metal washer. The roller can be screwed out and on again for cleaning.